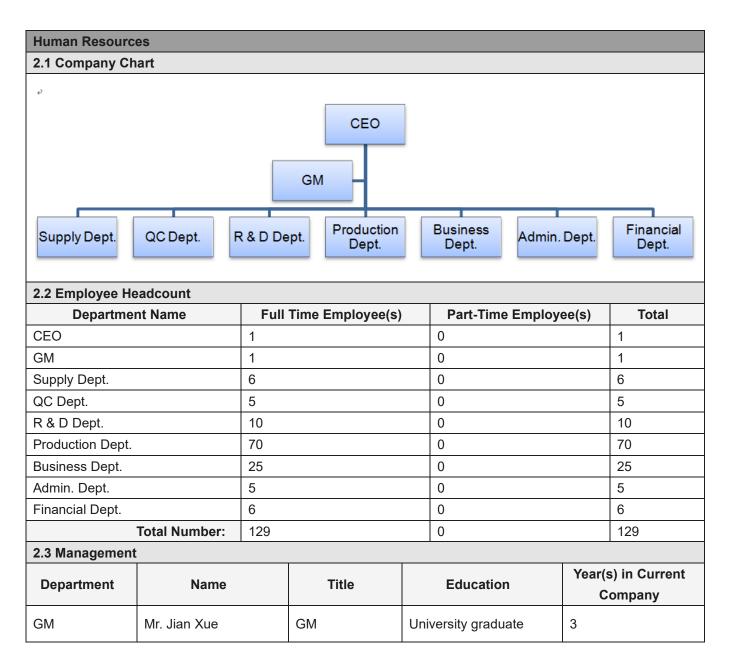

#### **Section 2: Human Resources**

| Report No:  | 21573115_P+T | Report date:   | 31/Jan./2021 | Assessed By | Victor Wu |          |         |
|-------------|--------------|----------------|--------------|-------------|-----------|----------|---------|
| CONFIDENTIA | 4L           | All Rights Res | served       |             |           | Page No: | 6 of 24 |